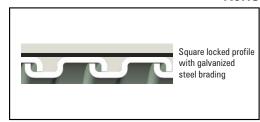

## STAINLESS STEEL BRAIDED GALVANIZED STEEL CONDUITS - TYPE SLB

S.L.B. Conduit is very useful for situations where a robust metal conduit along with high flexibility is demanded. This conduit has a square-locked construction in combination with a stainless steel braid. In combination with the special fittings this conduit is easy and quick to install. Type S.L.B. is particularly used in (mechanical) critical situations, such as machine building, steel works and also in transport systems and security. The S.L.B. is excellent in protecting cables against metal particles, vandalism, rodents and offers high level of shielding.

| Technical Details :             |                                           |  |  |
|---------------------------------|-------------------------------------------|--|--|
| Construction                    | Galvanized Steel, Square-Locked Core with |  |  |
|                                 | Stainless Steel Braid (AISI 304)          |  |  |
| Temperature Range               | -55° to +300°C                            |  |  |
| Protection Class                | IP 40                                     |  |  |
| Colour                          | Metal                                     |  |  |
| Compression Resistance          | Heavy (1250 N)                            |  |  |
| Impact Resistance               | Heavy (6 J)                               |  |  |
| Tensile Strength                | Heavy (1000 N)                            |  |  |
| Resistance to Flame propagation | Non Flame Propagating                     |  |  |
|                                 |                                           |  |  |