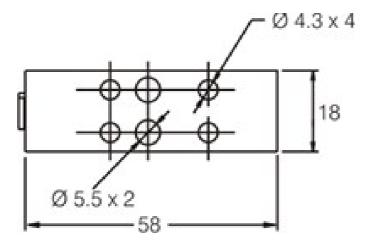

## Mounting Base

CMTB35 is used to assemble components on a Din Rail. The mounting base has 4 holes of Ø4.3mm and 2 holes of Ø5.5mm. CA902 can be used to fasten Din 15 Rail on to the Din 32 Rail.

| PRODUCT SPECIFICATION |       |  |
|-----------------------|-------|--|
| Height                | 18 mm |  |
| Length                | 58 mm |  |
| Width (Thickness)     | 18 mm |  |

## PRODUCT DIAGRAM