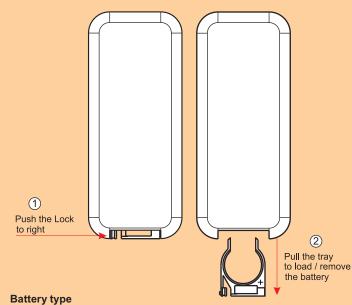

rb» call





# Myrius™

infrared sensor - 300W

#### Technical data

#### **Automatic switch** Cat. no. 6730 32 - 6731 32 70 Ô Â M 35° 7 E + (\*) J 0° 100 - 240 x 2.5 mm<sup>2</sup> Vac 2 x 2.5 mm<sup>2</sup> -Ö--Ö-50Hz $\mathbb{Z}$ 400 W 400 W 400 W 400 W Max 240 Vac Min. 40 W 40 W 40 W 40 W Max. 200 W 200 W 200 W 200 W 100 Vac Min. 40 W 40 W 40 W 40 W

(\*) Use only transformers which are intended for use with an electronic switch.

# Mounting with a switch



# /!\ $\otimes$ R

# Mounting with offset push button



Mounting with a several combined switch



# **C**legrand

# Myrius™

infrared sensor - 300W (continued)



# Myrius™

remote control switch

# Technical data

#### **Remote control switch** Cat. no. 6730 73 - 6731 73

#### Wiring Diagram



**Replacement of old battery** 



Button Cell - CR 2032 3V

#### Description

# Infrared receiver and controller unit.





- 3. Low voltage halogen lamps.
- 4. Fluorescent tube light.
- 5. 120 Watts Ceiling Fan (OFF + 10 Variable speed steps)

# A Safety Instructions

(GB)(IE)

This product should be installed in line with installation rules, preferably by a qualified electrician. Incorrect installation and use can lead to risk of electric shock or fire.

Before carrying out the installation, read the instructions and take account of the product's specific mounting location.

Do not open up, dismantle, alter or modify the device except where specifically required to do so by the instructions. All Legrand products must be opened and repaired exclusively by personnel trained and approved by Legrand.

Any unauthorised open