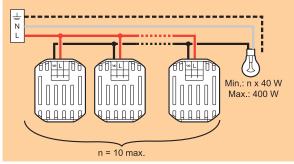

#### Operation

1- Instruction : «Do not disturb»

Bedroom



# 2- Instruction : «Please clean up»



3- No call







Corridor

Ŷ

Ŵ

ŵ

4

Note : If both buttons are pressed simultaneously, priority is given to the «don't disturb» call





# Myrius™

infrared sensor - 300W

#### Technical data

#### **Automatic switch** Cat. no. 6730 32 - 6731 32 70 Ô Â M 35° 7 E + (\*) J 0° 100 - 240 x 2.5 mm<sup>2</sup> Vac 2 x 2.5 mm<sup>2</sup> -Ö--Ö-50Hz $\mathbb{Z}$ 400 W 400 W 400 W 400 W Max 240 Vac Min. 40 W 40 W 40 W 40 W Max. 200 W 200 W 200 W 200 W 100 Vac Min. 40 W 40 W 40 W 40 W

(\*) Use only transformers which are intended for use with an electronic switch.

# Mounting with a switch



# /!\ $\otimes$ R

# Mounting with offset push button



Mounting with a several combined switch



# **C**legrand

# Myrius™

infrared sensor - 300W (continued)



# Myrius™

remote control switch

# Technical data

#### **Remote control switch** Cat. no. 6730 73 - 6731 73

#### Wiring Diagram



**Replacement of old battery** 



Button Cell - CR 2032 3V

#### Description

# Infrared receiver and controller unit.





- 3. Low voltage halogen lamps.
- 4. Fluorescent tube light.
- 5. 120 Watts Ceiling Fan (OFF + 10 Variable speed steps)

# A Safety Instructions

(GB)(IE)

This product should be installed in line with installation rules, preferably by a qualified electrician. Incorrect installation and use can lead to risk of electric shock or fire.

Before carrying out the installation, read the instructions and take account of the product's specific mounting location.

Do not open up