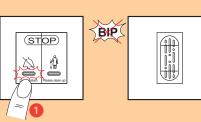

#### Operation

1- Instruction : «Do not disturb»

Bedroom

# 2- Instruction : «Please clean up»

3- No call

Corridor

Ŷ

Ŵ

ŵ

4

Note : If both buttons are pressed simultaneously, priority is given to the «don't disturb» call