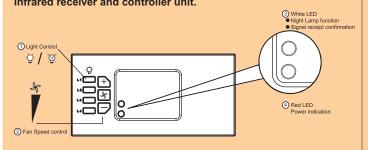

#### Description

# Infrared receiver and controller unit.

- 3. Low voltage halogen lamps.
- 4. Fluorescent tube light.
- 5. 120 Watts Ceiling Fan (OFF + 10 Variable speed steps)