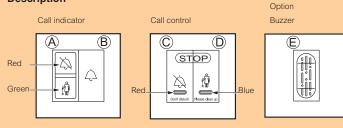

# Myrius<sup>™</sup> buzzer

# Technical data

## **Buzzer**

Cat. no. 6730 38 / 39, 6731 39 / 40, 6730 34 / 6731 34 Description

# Myrius™

infrared sensor - 300W

# Myrius™

remote control switch