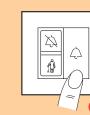

#### Operation

1- Instruction : «Do not disturb»

Bedroom

# 2- Instruction : «Please clean up»

3- No call

Corridor

Ŷ

Ŵ

ŵ

4

Note : If both buttons are pressed simultaneously, priority is given to the «don't disturb» call