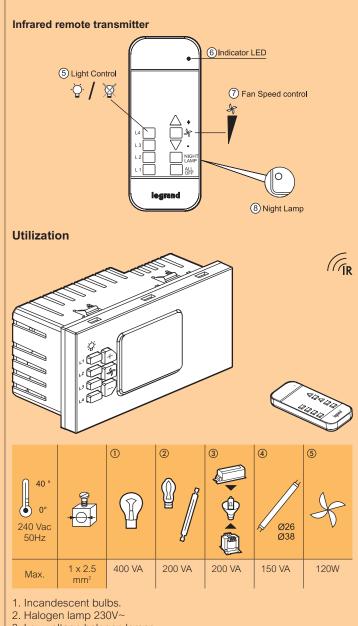

# Myrius™

remote control switch

# Technical data

#### **Remote control switch** Cat. no. 6730 73 - 6731 73

#### Description

# Infrared receiver and controller unit.

- 3. Low voltage halogen lamps.
- 4. Fluorescent tube light.
- 5. 120 Watts Ceiling Fan (OFF + 10 Variable speed steps)