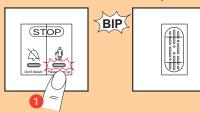

#### Operation

1- Instruction : «Do not disturb»

Bedroom

# 2- Instruction : «Please clean up»

3- No call

Corridor

Ŷ

Ŵ

ŵ

4

Note : If both buttons are pressed simultaneously, priority is given to the «don't disturb» call