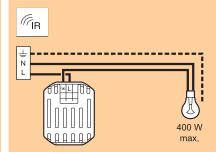

## Wiring

#### **Automatic switch** Cat. no. 6730 32 - 6731 32 70 Ô Â M 35° 7 E + (\*) J 0° 100 - 240 x 2.5 mm<sup>2</sup> Vac 2 x 2.5 mm<sup>2</sup> -Ö--Ö-50Hz $\mathbb{Z}$ 400 W 400 W 400 W 400 W Max 240 Vac Min. 40 W 40 W 40 W 40 W Max. 200 W 200 W 200 W 200 W 100 Vac Min. 40 W 40 W 40 W 40 W

(\*) Use only transformers which are intended for use with an electronic switch.