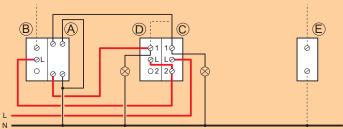

|           | 1/10 Sensor Number of modules   1/10 6730 32 Infra red sensor - 300W 2                                                                                                                                                                                                |
|                                                                |           | 1/5/20   6730 73   Remote unit   Number of modules     1/5/20   6730 73   Remote control switch Controls 4 lights and 1 fan of a room Regulates the fan with 10 speed levels. Inbuilt night lamp on product panel with manual operation option for all functions.   4 |

# Myrius<sup>™</sup> buzzer

# Technical data

## **Buzzer**

Cat. no. 6730 38 / 39, 6731 39 / 40, 6730 34 / 6731 34 Description



## Wiring



#### Operation

1- Instruction : «Do not disturb»

Bedroom



# 2- Instruction : «Please clean up»



3- No call







Corridor

Ŷ

Ŵ

ŵ

4

Note : If both buttons are pressed simultaneously, priority is given to the «don't disturb» call





# Myrius™

infrared sensor - 300W

#### Technical data

#### **Automatic switch** Cat. no. 6730 32 - 6731 32 70 Ô Â M 35° 7 E + (\*) J 0° 100 - 240 x 2.5 mm<sup>2</sup> Vac 2 x 2.5 mm<sup>2</sup> -Ö--Ö-50Hz $\mathbb{Z}$ 400 W 400 W 400 W 400 W Max 240 Vac Min. 40 W 40 W 40 W 40 W Max. 200 W 200 W 200 W 200 W 100 Vac Min. 40 W 40 W 40 W 40 W

(\*) Use only transformers which are intended for use with an electronic switch.

# Mounting with a switch



# /!\ $\otimes$ R

# Mounting with offset push button



Mounting with a several combined switch