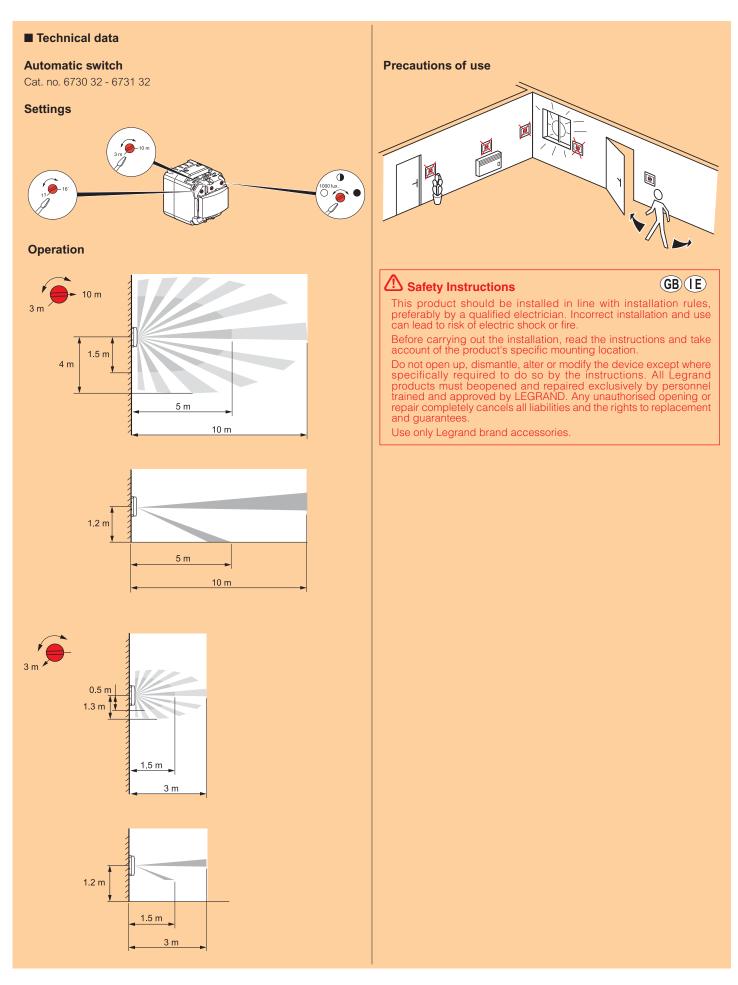

# Myrius™

infrared sensor - 300W

#### Technical data

#### **Automatic switch** Cat. no. 6730 32 - 6731 32 70 Ô Â M 35° 7 E + (\*) J 0° 100 - 240 x 2.5 mm<sup>2</sup> Vac 2 x 2.5 mm<sup>2</sup> -Ö--Ö-50Hz $\mathbb{Z}$ 400 W 400 W 400 W 400 W Max 240 Vac Min. 40 W 40 W 40 W 40 W Max. 200 W 200 W 200 W 200 W 100 Vac Min. 40 W 40 W 40 W 40 W

# A Safety Instructions

(GB)(IE)

This product should be installed in line with installation rules, preferably by a qualified electrician. Incorrect installation and use can lead to risk of electric shock or fire.

Before carrying out the installation, read the instructions and take account of the product's specific mounting location.

Do not open up, dismantle, alter or modify the device except where specifically required to do so by the instructions. All Legrand products must be opened and repaired exclusively by personnel trained and approved by Legrand.

Any unauthorised opening or repair completely cancels all liabilities and the rights to replacement and guarantees. Use only Legrand brand accessories.