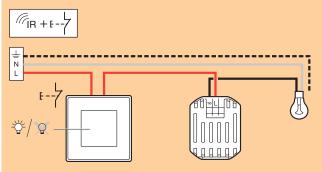

# Mounting with a switch

# /!\ $\otimes$ R

# Mounting with offset push button

Mounting with a several combined switch