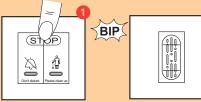

#### Operation

1- Instruction : «Do not disturb»

Bedroom

# 2- Instruction : «Please clean up»

3- No call

Corridor

Ŷ

Ŵ

ŵ

4

Note : If both buttons are pressed simultaneously, priority is given to the «don't disturb» call