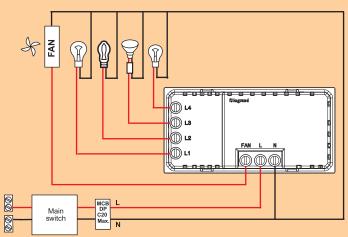

# Myrius™

remote control switch

# Technical data

#### **Remote control switch** Cat. no. 6730 73 - 6731 73

#### Wiring Diagram

**Replacement of old battery** 

Button Cell - CR 2032 3V