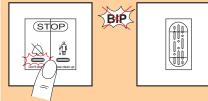

#### Operation

1- Instruction : «Do not disturb»

Bedroom

# 2- Instruction : «Please clean up»

3- No call

Corridor

Ŷ

Ŵ

ŵ

4

Note : If both buttons are pressed simultaneously, priority is given to the «don't disturb» call