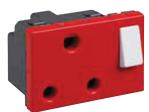

6730 48

| Pack         | Cat. nos. | Socket                                                                                                                               |    |
|--------------|-----------|--------------------------------------------------------------------------------------------------------------------------------------|----|
|              |           | Sockets ISI marked, as per latest IS1293:200<br>Sockets delivered in unscrewed condition.<br>Stripping template provided on sockets. | 5  |
| <b>5</b> /50 | 6730 48   | 16 A Switched socket                                                                                                                 | Nu |
|              |           |                                                                                                                                      |    |

Number of modules 3