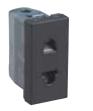

## **C**legrand

**Myrius**<sup>TM</sup> energy sockets - black NEW Myrius<sup>™</sup> energy sockets - red

6731 41

6731 44

6731 45

| Pack           | Cat. nos. | Socket                                                                                                                                |                                    |                   |
|----------------|-----------|---------------------------------------------------------------------------------------------------------------------------------------|------------------------------------|-------------------|
|                |           | Sockets ISI marked, as per latest IS1293:2005<br>Sockets delivered in unscrewed condition.<br>Stripping template provided on sockets. |                                    |                   |
|                |           |                                                                                                                                       |                                    | Number of modules |
| <b>20</b> /200 | 6731 41   |                                                                                                                                       | 6/16 A 2 pin<br>Euro US socket     | 1                 |
| <b>5</b> /50   | 6731 42   |                                                                                                                                       | 16 A 3 pin<br>Switched socket      | 3                 |
| <b>10</b> /100 | 6731 43   |                                                                                                                                       | Multistandard socket               | 2                 |
| <b>20</b> /200 | 6731 44   |                                                                                                                                       | 6 A 5 Pin<br>with Universal socket | 2                 |
| <b>5</b> /50   | 6731 83   | 00                                                                                                                                    | 6/16 A Socket                      | 3                 |
| <b>10</b> /100 | 6731 45   |                                                                                                                                       | 6/16 A Socket                      | 2                 |
| <b>10</b> /100 | 6731 46   |                                                                                                                                       | 6/16A - Euro Socket                | 2                 |
| <b>10</b> /100 | 6731 47   | ÷                                                                                                                                     | 25 A Socket                        | 2                 |