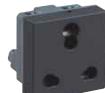

## **C**legrand

**Myrius**<sup>TM</sup> energy sockets - black NEW Myrius<sup>™</sup> energy sockets - red

6731 41

6731 44

6731 45

| Pack           | Cat. nos. | Socket                                                                                                                                |                                    |                   |
|----------------|-----------|---------------------------------------------------------------------------------------------------------------------------------------|------------------------------------|-------------------|
|                |           | Sockets ISI marked, as per latest IS1293:2005<br>Sockets delivered in unscrewed condition.<br>Stripping template provided on sockets. |                                    |                   |
|                |           |                                                                                                                                       |                                    | Number of modules |
| <b>20</b> /200 | 6731 41   |                                                                                                                                       | 6/16 A 2 pin<br>Euro US socket     | 1                 |
| <b>5</b> /50   | 6731 42   |                                                                                                                                       | 16 A 3 pin<br>Switched socket      | 3                 |
| <b>10</b> /100 | 6731 43   |                                                                                                                                       | Multistandard socket               | 2                 |
| <b>20</b> /200 | 6731 44   |                                                                                                                                       | 6 A 5 Pin<br>with Universal socket | 2                 |
| <b>5</b> /50   | 6731 83   | 00                                                                                                                                    | 6/16 A Socket                      | 3                 |
| <b>10</b> /100 | 6731 45   |                                                                                                                                       | 6/16 A Socket                      | 2                 |
| <b>10</b> /100 | 6731 46   |                                                                                                                                       | 6/16A - Euro Socket                | 2                 |
| <b>10</b> /100 | 6731 47   | ÷                                                                                                                                     | 25 A Socket                        | 2                 |