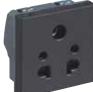

## **C**legrand

**Myrius**<sup>TM</sup> energy sockets - black NEW Myrius<sup>™</sup> energy sockets - red

6731 41

6731 44

6731 45

| Pack           | Cat. nos. | Socket                                                                                                                                |                                    |                   |
|----------------|-----------|---------------------------------------------------------------------------------------------------------------------------------------|------------------------------------|-------------------|
|                |           | Sockets ISI marked, as per latest IS1293:2005<br>Sockets delivered in unscrewed condition.<br>Stripping template provided on sockets. |                                    |                   |
|                |           |                                                                                                                                       |                                    | Number of modules |
| <b>20</b> /200 | 6731 41   |                                                                                                                                       | 6/16 A 2 pin<br>Euro US socket     | 1                 |
| <b>5</b> /50   | 6731 42   |                                                                                                                                       | 16 A 3 pin<br>Switched socket      | 3                 |
| <b>10</b> /100 | 6731 43   |                                                                                                                                       | Multistandard socket               | 2                 |
| <b>20</b> /200 | 6731 44   |                                                                                                                                       | 6 A 5 Pin<br>with Universal socket | 2                 |
| <b>5</b> /50   | 6731 83   | 00                                                                                                                                    | 6/16 A Socket                      | 3                 |
| <b>10</b> /100 | 6731 45   |                                                                                                                                       | 6/16 A Socket                      | 2                 |
| <b>10</b> /100 | 6731 46   |                                                                                                                                       | 6/16A - Euro Socket                | 2                 |
| <b>10</b> /100 | 6731 47   | ÷                                                                                                                                     | 25 A Socket                        | 2                 |