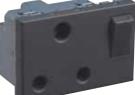

## **C**legrand

**Myrius**<sup>TM</sup> energy sockets - black NEW Myrius<sup>™</sup> energy sockets - red

6731 41

6731 44

6731 45

| Pack           | Cat. nos. | Socket                                                                                                                                |                                    |                   |
|----------------|-----------|---------------------------------------------------------------------------------------------------------------------------------------|------------------------------------|-------------------|
|                |           | Sockets ISI marked, as per latest IS1293:2005<br>Sockets delivered in unscrewed condition.<br>Stripping template provided on sockets. |                                    |                   |
|                |           |                                                                                                                                       |                                    | Number of modules |
| <b>20</b> /200 | 6731 41   |                                                                                                                                       | 6/16 A 2 pin<br>Euro US socket     | 1                 |
| <b>5</b> /50   | 6731 42   |                                                                                                                                       | 16 A 3 pin<br>Switched socket      | 3                 |
| <b>10</b> /100 | 6731 43   |                                                                                                                                       | Multistandard socket               | 2                 |
| <b>20</b> /200 | 6731 44   |                                                                                                                                       | 6 A 5 Pin<br>with Universal socket | 2                 |
| <b>5</b> /50   | 6731 83   | 00                                                                                                                                    | 6/16 A Socket                      | 3                 |
| <b>10</b> /100 | 6731 45   |                                                                                                                                       | 6/16 A Socket                      | 2                 |
| <b>10</b> /100 | 6731 46   |                                                                                                                                       | 6/16A - Euro Socket                | 2                 |
| <b>10</b> /100 | 6731 47   | ÷                                                                                                                                     | 25 A Socket                        | 2                 |