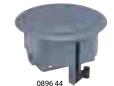

| Pack | Cat.Nos | Floor service outlet boxes - 3 modules                                                                  |  |
|------|---------|---------------------------------------------------------------------------------------------------------|--|
| 1    | 0896 44 | Access units for raised or concrete floor (minimum height 80 mm) Floor service outlet box - 3 modules . |  |
|      |         | Grey RAL 7031. To be Equipped with Arteor Mechanism                                                     |  |
| 1    | 0896 49 | Flush mounting box for concrete for Cat.No 0896 44                                                      |  |

## Under floor boxes 3 modules:

Cat.No 0896 44