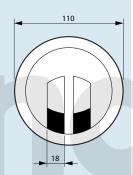

.No 0896 44                                                      |  |

### ■ Material characteristics

The floor boxes are on plastic PC/ABS RAL 7031. Temperature of use of transport and storage: -5  $^{\circ}$ C/+60  $^{\circ}$ C

- Contofoertrans dard NF EN 60.670-1
- 20/IKIP
- colone RAL 7031

#### ■ Technical information

Compression test, 500N / 1 cm<sup>2</sup> during 1 min : Comply with norm CEI 60670-23 (2004)

No degradation after 10000 opening/closing

For restoration in the presence of a technical floor low depth or for concrete (height 80 mm)  $\,$ 

To be equiped with 2 module Arteor sockets & 1 module data or switch

 $2\ covers$  of independent exit for the cables current low and high tension current

#### **■** Dimensions

## Under floor boxes 3 modules:

Cat.No 0896 44





### Flush mounting box:

Cat.No 0896 49