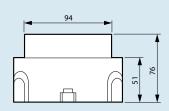

|  |

### ■ Material characteristics

The floor boxes are on plastic PC/ABS RAL 7031. Temperature of use of transport and storage: -5  $^{\circ}$ C/+60  $^{\circ}$ C

- Contofoertrans dard NF EN 60.670-1
- 20/IKIP
- colone RAL 7031

#### ■ Technical information

Compression test, 500N / 1 cm<sup>2</sup> during 1 min : Comply with norm CEI 60670-23 (2004)

No degradation after 10000 opening/closing

For restoration in the presence of a technical floor low depth or for concrete (height 80 mm)  $\,$ 

To be equiped with 2 module Arteor sockets & 1 module data or switch

 $2\ covers$  of independent exit for the cables current low and high tension current

#### **■** Dimensions

## Under floor boxes 3 modules:

Cat.No 0896 44





### Flush mounting box:

Cat.No 0896 49