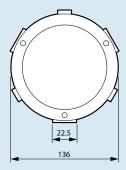

|  |

### ■ Material characteristics

The floor boxes are on plastic PC/ABS RAL 7031. Temperature of use of transport and storage: -5  $^{\circ}$ C/+60  $^{\circ}$ C

- Contofoertrans dard NF EN 60.670-1
- 20/IKIP
- colone RAL 7031

#### ■ Technical information

Compression test, 500N / 1 cm<sup>2</sup> during 1 min : Comply with norm CEI 60670-23 (2004)

No degradation after 10000 opening/closing

For restoration in the presence of a technical floor low depth or for concrete (height 80 mm)  $\,$ 

To be equiped with 2 module Arteor sockets & 1 module data or switch

 $2\ covers$  of independent exit for the cables current low and high tension current

#### **■** Dimensions

## Under floor boxes 3 modules:

Cat.No 0896 44





### Flush mounting box:

Cat.No 0896 49