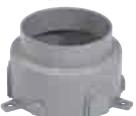

| Pack | Cat.Nos | Floor service outlet boxes - 3 modules                                                                  |  |
|------|---------|---------------------------------------------------------------------------------------------------------|--|
| 1    | 0896 44 | Access units for raised or concrete floor (minimum height 80 mm) Floor service outlet box - 3 modules . |  |
|      |         | Grey RAL 7031. To be Equipped with Arteor Mechanism                                                     |  |
| 1    | 0896 49 | Flush mounting box for concrete for Cat.No 0896 44                                                      |  |

### Flush mounting box:

Cat.No 0896 49