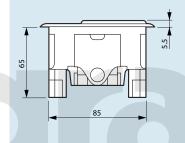

at.No 0896 44                                                      |  |

### ■ Material characteristics

The floor boxes are on plastic PC/ABS RAL 7031. Temperature of use of transport and storage: -5  $^{\circ}$ C/+60  $^{\circ}$ C

- Contofoertrans dard NF EN 60.670-1
- 20/IKIP
- colone RAL 7031

#### ■ Technical information

Compression test, 500N / 1 cm<sup>2</sup> during 1 min : Comply with norm CEI 60670-23 (2004)

No degradation after 10000 opening/closing

For restoration in the presence of a technical floor low depth or for concrete (height 80 mm)  $\,$ 

To be equiped with 2 module Arteor sockets & 1 module data or switch

 $2\ covers$  of independent exit for the cables current low and high tension current

#### **■** Dimensions

## Under floor boxes 3 modules:

Cat.No 0896 44





### Flush mounting box:

Cat.No 0896 49