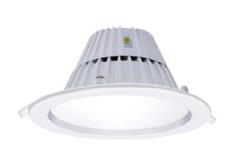

# RECESS MOUNTING LED DOWNLIGHTER "DOVEE PRO"

## **Specification**

- White powder coated die-cast aluminium housing.
- LED chips mounted on MCPCB, pasted on die-cast housing.
- Luminaire is available with different color temperature: White (WH): 5700K ±300K