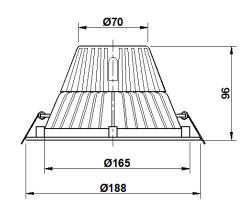

#### **BZSLO 15W WH/NW PRO**

**CUTOUT REQUIRED IN CEILING: Ø170mm** 

NOMINAL DIMENSIONS IN mm Tolerance +/-2