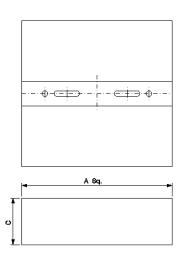

#### NOMINAL DIMENSIONS IN mm Tolerance +/-5

| Cat. Ref.                     | A Sq. | Height - C |
|-------------------------------|-------|------------|
| BGSLO Sleek Surface 8W WH SQ  | 120   | 38         |
| BGSLO Sleek Surface 15W WH SQ | 168   | 38         |