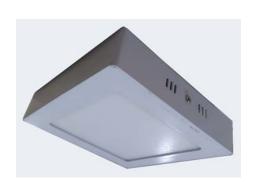

# ' SLEEK SQ ' Sleek square surface mounting LED downlight BGSLO Sleek Surface 8/15W WH SQ

## **Applications**

- Shopping malls
- Retail show rooms
- Hospitality etc.

### **Specification**

- Surface mounted die-casted sleek Square down lights for soft down lighting.
- Construction in die-cast aluminum frame.
- Fixture holding system using bracket.
- Polyester powder coated.
- Constant current external LED driver is provided.