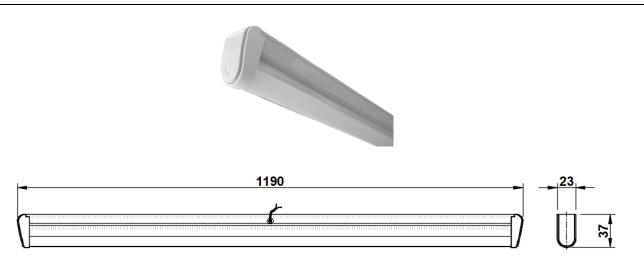

## **BCLSB 20 WH**

NOMINAL DIMENSIONS IN mm Tolerance +/-2

### **Specification**

- Polycarbonate co-extrusion tube for LED light housing with engg-plastic end caps.
- Co-extrusion tube top part is made of white polycarbonate material, and the bottom is made of opal diffused polycarbonate material with groove inside for PCB.
- LED populated on PCB comprising of LED's connected in series parallel.
- LED CCT: White (WH): 6000K ±500K
- Driver: constant current output driver, operating range 140–270V AC supply voltages.
- Ingress protection: IP20