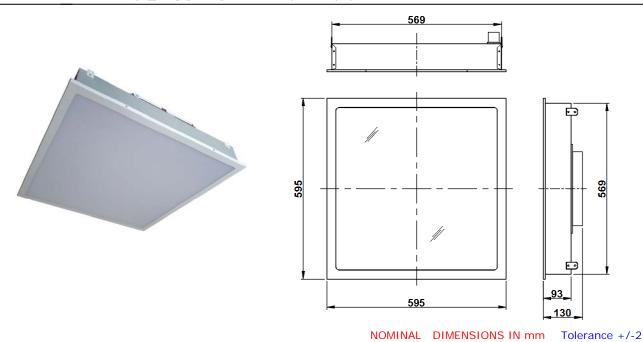

# 2' x 2' RECESS LED LUMINAIRE

## BZRSQL 36W GZ1 WH / NW / CW

## **Application**

Recess mounting LED luminaire suitable for interior illumination of:

- Commercial complexes, Showrooms,
- Airport lounges, computer centers,
- · Banks, Hospitals, Conference halls,
- Design offices, Control rooms, Laboratories, etc.