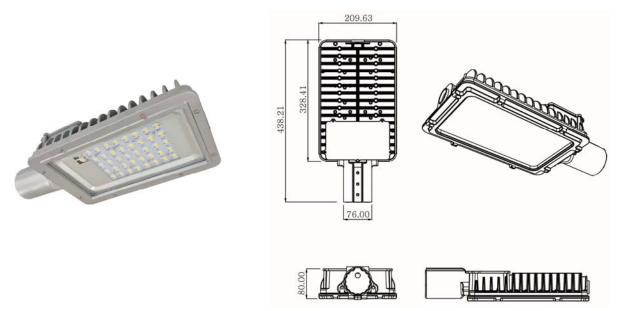

NOMINAL DIMENSIONS IN mm Tolerance +/-5





## Application

- Arterial roads, Main roads,
- Multi-level junctions, Traffic round-about,
- Civic centers. etc.

## **Specification**

- Epoxy powder coated pressure die-cast aluminium housing with weatherproof gasket for LEDs and control gear compartments.
- Electrochemically brightened and anodized aluminium reflector.
- LED specification High power LED chip, Color temp.: 5700K ±300K
- LEDs are provided with non-yellowing polycarbonate secondary lens optics.
- In addition to built-in 5kV surge protection in driver, it is equipped with 10kV external surge protection.
- Input voltage range: 100-300V AC.
- Side entry mounting for 50 to 60 mm OD pipe bracket.
- Ingress protection: IP66

## **Electrical Data**

| Product<br>Code | Cat. Ref.        | Input<br>Voltage<br>(V) AC | System<br>