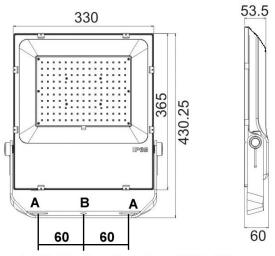

## Integral 100W LED floodlight luminaire

A = SLOTS, 40mm Lg. x 10mm WIDE - 2 Nos. B = DIA 12.5mm HOLE - 1 No.

Nominal dimensions in mm Tolerance +/-5 (Except mtg. Hole)