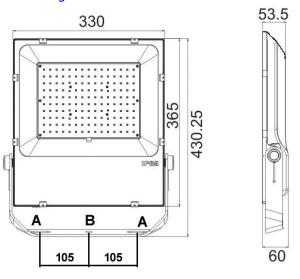

## Integral 150W floodlight luminaire.

A = SLOTS, 40mm Lg. x 10mm WIDE - 2 Nos. B = DIA 12.5mm HOLE - 1 No.

Nominal dimensions in mm Tolerance +/-5 (Except mtg. Hole)