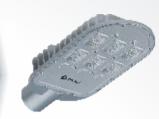

## PRODUCT SPECIFICATION

BRLEP 15/20/25/45W LED

**BRLEP 60W LED** 

**BRLEP 90W LED** 

| Product Cat Ref         | BRLEP 15W LED | BRLEP 20W LED | BRLEP 25W LED | BRLEP 45W LED I | BRLEP 60W LED | BRLEP 90W LED |
|-------------------------|---------------|---------------|---------------|-----------------|---------------|---------------|
| Code                    | 169706        | 169707        | 169708        | 169797          | 169704        | 169705        |
| System Wattage          | 15W           | 20W           | 25W           | 45W             | 60W           | 90W           |
| Input Voltage Range     | 100-300V AC   | 100-300V AC   | 100-300V AC   | 100-300V AC     | 100-300V AC   | 100-300V AC   |
| Degree Of Protection    | IP 65         | IP 65         | IP 65         | IP 65           | IP 66         | IP 66         |
| Light Colour (CCT)      | 5700K ± 300K  | 5700K ± 300K  | 5700K ± 300K  | 5700K ± 300K    | 5700K ± 300K  | 5700K ± 300K  |
| Colour Rendering. (CRI) | > 70          | > 70          | > 70          | > 70            | > 70          | > 70          |
| Power Factor (pf)       | ≥ 0.9         | ≥ 0.9         | ≥ 0.9         | ≥ 0.9           | ≥ 0.9         | ≥ 0.9         |
| Lumino Flux             | 1200          | 1600          | 2000          | 3600            | 4800          | 7200          |