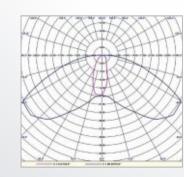

## **OPTICAL PERFORMANCE**

Bat Wing Profile

• Better distribution increases the pole to pole spacing to < 4.5 x Mounting Height

• Road Width < Mounting Height

ESNA Type-I

Short Distribution

• Cut - off Luminaire