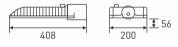

## **LINE DRAWING**

BRLEP 15/20/25/45W LED

Side entry mounting for 25-38mm OD pipe bracket.

BRLEP 60/90W LED

Side entry mounting for 50-60mm OD pipe bracket.