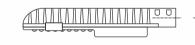

## **LINE DRAWING**

BRLEP 15/20/25/45W LED

Side entry mounting for 25-38mm OD pipe bracket.

BRLEP 60/90W LED

Side entry mounting for 50-60mm OD pipe bracket.