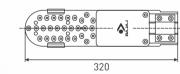

## **LINE DRAWING**

BRLEP 15/20/25/45W LED

Side entry mounting for 25-38mm OD pipe bracket.

BRLEP 60/90W LED

Side entry mounting for 50-60mm OD pipe bracket.