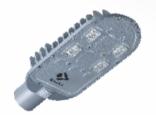

## PRODUCT SPECIFICATION

BRLEP 15/20/25/45W LED

**BRLEP 60W LED** 

**BRLEP 90W LED** 

| Product Cat Ref         | BRLEP 15W LED | BRLEP 20W LED | BRLEP 25W LED | BRLEP 45W LED I | BRLEP 60W LED | BRLEP 90W LED |
|-------------------------|---------------|---------------|---------------|-----------------|---------------|---------------|
| Code                    | 169706        | 169707        | 169708        | 169797          | 169704        | 169705        |
| System Wattage          | 15W           | 20W           | 25W           | 45W             | 60W           | 90W           |
| Input Voltage Range     | 100-300V AC   | 100-300V AC   | 100-300V AC   | 100-300V AC     | 100-300V AC   | 100-300V AC   |
| Degree Of Protection    | IP 65         | IP 65         | IP 65         | IP 65           | IP 66         | IP 66         |
| Light Colour (CCT)      | 5700K ± 300K  | 5700K ± 300K  | 5700K ± 300K  | 5700K ± 300K    | 5700K ± 300K  | 5700K ± 300K  |
| Colour Rendering. (CRI) | > 70          | > 70          | > 70          | > 70            | > 70          | > 70          |
| Power Factor (pf)       | ≥ 0.9         | ≥ 0.9         | ≥ 0.9         | ≥ 0.9           | ≥ 0.9         | ≥ 0.9         |
| Lumino Flux             | 1200          | 1600          | 2000          | 3600            | 4800          | 7200          |