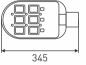

## PRODUCT SPECIFICATION

BRLEP 15/20/25/45W LED

**BRLEP 60W LED** 

**BRLEP 90W LED** 

| Product Cat Ref         | BRLEP 15W LED | BRLEP 20W LED | BRLEP 25W LED | BRLEP 45W LED I | BRLEP 60W LED | BRLEP 90W LED |
|-------------------------|---------------|---------------|---------------|-----------------|---------------|---------------|
| Code                    | 169706        | 169707        | 169708        | 169797          | 169704        | 169705        |
| System Wattage          | 15W           | 20W           | 25W           | 45W             | 60W           | 90W           |
| Input Voltage Range     | 100-300V AC   | 100-300V AC   | 100-300V AC   | 100-300V AC     | 100-300V AC   | 100-300V AC   |
| Degree Of Protection    | IP 65         | IP 65         | IP 65         | IP 65           | IP 66         | IP 66         |
| Light Colour (CCT)      | 5700K ± 300K  | 5700K ± 300K  | 5700K ± 300K  | 5700K ± 300K    | 5700K ± 300K  | 5700K ± 300K  |
| Colour Rendering. (CRI) | > 70          | > 70          | > 70          | > 70            | > 70          | > 70          |
| Power Factor (pf)       | ≥ 0.9         | ≥ 0.9         | ≥ 0.9         | ≥ 0.9           | ≥ 0.9         | ≥ 0.9         |
| Lumino Flux             | 1200          | 1600          | 2000          | 3600            | 4800          | 7200          |