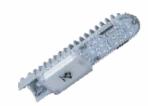

## PRODUCT SPECIFICATION

BRLEP 15/20/25/45W LED

**BRLEP 60W LED** 

**BRLEP 90W LED** 

| Product Cat Ref         | BRLEP 15W LED | BRLEP 20W LED | BRLEP 25W LED | BRLEP 45W LED I | BRLEP 60W LED | BRLEP 90W LED |
|-------------------------|---------------|---------------|---------------|-----------------|---------------|---------------|
| Code                    | 169706        | 169707        | 169708        | 169797          | 169704        | 169705        |
| System Wattage          | 15W           | 20W           | 25W           | 45W             | 60W           | 90W           |
| Input Voltage Range     | 100-300V AC   | 100-300V AC   | 100-300V AC   | 100-300V AC     | 100-300V AC   | 100-300V AC   |
| Degree Of Protection    | IP 65         | IP 65         | IP 65         | IP 65           | IP 66         | IP 66         |
| Light Colour (CCT)      | 5700K ± 300K  | 5700K ± 300K  | 5700K ± 300K  | 5700K ± 300K    | 5700K ± 300K  | 5700K ± 300K  |
| Colour Rendering. (CRI) | > 70          | > 70          | > 70          | > 70            | > 70          | > 70          |
| Power Factor (pf)       | ≥ 0.9         | ≥ 0.9         | ≥ 0.9         | ≥ 0.9           | ≥ 0.9         | ≥ 0.9         |
| Lumino Flux             | 1200          | 1600          | 2000          | 3600            | 4800          | 7200          |