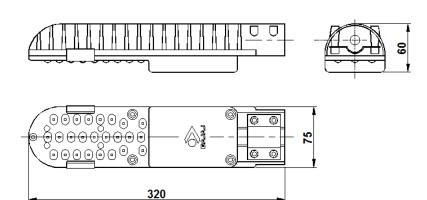

# LED ROADWAY LUMINAIRE "EDGE-PLUS"

#### **BRLEP 25W LED WH**





NOMINAL DIMENSIONS IN mm Tolerance +/-5

## **Application**

- Side roads,
- Residential complexes,
- Small traffic round-abouts,
- Parks and gardens,
- Security lighting, etc.

## Specification

- Epoxy powder coated pressure die-cast aluminium housing with weatherproof gasket for lamp and control gear accessories.
- Clear polycarbonate front cover fixed with SS screws.
- LED specification High power LED chip with color temperature 5700K ±300K
- LED make CREE LED
- Luminaire is wired with inbuilt driver with open/short circuit and surge protection (≥10kV)
- Input voltage range: 100-300 V AC.
- Side entry mounting for 25-33 mm OD pipe bracket.
- Degree of protection: IP65

#### **Flectrical Data**

| Product<br>Code | Cat. Ref.        | Input<br>Voltage | System<br>Current | System<br>Wa