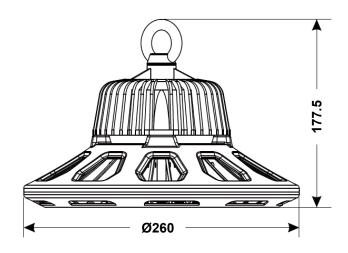

# LED INDUSTRIAL LIGHTING "BLAZE"

**BGHBM 100W XE** 

## 100W LED Highbay Luminaire





NOMINAL DIMENSIONS IN mm Tolerance +/-5

# **Application**

- Airport hangers and warehouses, Heavy engineering industries,
- Thermal power stations, Railway concourse halls, Steel plants,
- Shopping malls, Departmental stores, Food plaza, etc.

## Specification

- AL1070 Powder coated Aluminium housing.
- Powder coated control gear unit made of pressure die-cast aluminium.
- LED fixed to MCPCB on aluminum housing for proper thermal management.
- LED Colour Temp. : 5700K
- Optics: Secondary lens optics provided.
- Constant current LED driver provided with surge protection of 4kV.
- Input voltage range: 120-277V AC.
- Completely prewired with accessories.
- Eye-bolt provided for suspension mounting.
- Ingress Protection: IP65
- Finish: Glossy, black powder coated.

#### **Flectrical Data*