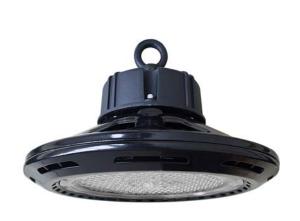

# LED INDUSTRIAL LIGHTING "BLAZE"

**BGHBM 100W XE** 

## 100W LED Highbay Luminaire

NOMINAL DIMENSIONS IN mm Tolerance +/-5

## Specification

- AL1070 Powder coated Aluminium housing.
- Powder coated control gear unit made of pressure die-cast aluminium.
- LED fixed to MCPCB on aluminum housing for proper thermal management.
- LED Colour Temp. : 5700K
- Optics: Secondary lens optics provided.
- Constant current LED driver provided with surge protection of 4kV.
- Input voltage range: 120-277V AC.
- Completely prewired with accessories.
- Eye-bolt provided for suspension mounting.
- Ingress Protection: IP65
- Finish: Glossy, black powder coated.