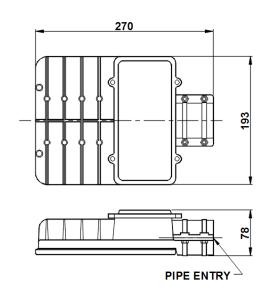

# LED ROADWAY LIGHTING LUMINAIRE "EDGE-PLUS"

#### **BRLEP 45W LED V2**





NOMINAL DIMENSIONS IN mm Tolerance +/-5

# **Application**

- Arterial roads, Main roads,
- Multi-level junctions, Traffic round-about,
- Civic centers, etc.

## Specification

- Epoxy powder coated pressure die-cast aluminium housing with weatherproof gasket for LEDs and control gear compartments.
- Electrochemically brightened and anodized aluminium reflector.
- LED specification High power LED chip, Color temp.: 5700K
- LEDs are provided with non-yellowing polycarbonate secondary lens optics.
- In addition to built-in 5kV surge protection in driver, it is equipped with 10kV external surge protection.
- Input voltage range: 100-300V AC.
- Side entry mounting for 50 mm OD pipe bracket.
- Ingress protection: IP66

## **Electrical Data**

| Product<br>Code | Cat. Ref.        | Input<br>Vo