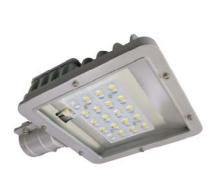

# LED ROADWAY LIGHTING LUMINAIRE "EDGE-PLUS"

#### **BRLEP 45W LED V2**

NOMINAL DIMENSIONS IN mm Tolerance +/-5

## Specification

- Epoxy powder coated pressure die-cast aluminium housing with weatherproof gasket for LEDs and control gear compartments.
- Electrochemically brightened and anodized aluminium reflector.
- LED specification High power LED chip, Color temp.: 5700K
- LEDs are provided with non-yellowing polycarbonate secondary lens optics.
- In addition to built-in 5kV surge protection in driver, it is equipped with 10kV external surge protection.
- Input voltage range: 100-300V AC.
- Side entry mounting for 50 mm OD pipe bracket.
- Ingress protection: IP66