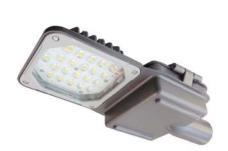

## LED ROADWAY LIGHTING LUMINAIRE "EDGE"

**BRTFG 36W LED** 

NOMINAL DIMENSIONS IN mm Tolerance +/-5

## **Specification**

- Epoxy powder coated pressure die-cast aluminium housing with weatherproof gasket for LEDs and control gear compartments.
- Pressure die-cast aluminium frame with heat resistant toughened clear glass fixed with SS screws.
- LED specification make CREE LED / Equivalent Colour temp.: 5700K

- Lens make LedLink / Equivalent.
- In addition to built-in 5kV surge protection in driver, it is equipped with 10kV external surge protection.
- Input voltage range: 140-310V AC.
- Side entry mounting for 40 to 50 mm OD pipe bracket.
- Top maintenance Access to driver is from the top.
- Ingress protection: IP66