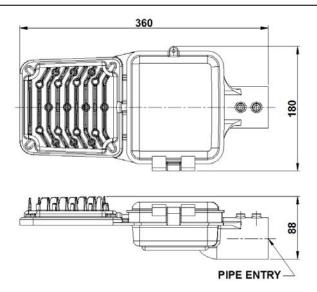

## LED ROADWAY LIGHTING LUMINAIRE "EDGE"

**BRTFG 36W LED** 

NOMINAL DIMENSIONS IN mm Tolerance +/-5

- Lens make LedLink / Equivalent.
- In addition to built-in 5kV surge protection in driver, it is equipped with 10kV external surge protection.
- Input voltage range: 140-310V AC.
- Side entry mounting for 40 to 50 mm OD pipe bracket.
- Top maintenance Access to driver is from the top.
- Ingress protection: IP66