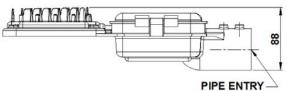

NOMINAL DIMENSIONS IN mm Tolerance +/-5

## Specification

- Epoxy powder coated pressure die-cast aluminium housing with weatherproof gasket for LEDs and control gear compartments.
- Pressure die-cast aluminium frame with heat resistant toughened clear glass fixed with SS screws.
- LED specification make CREE LED / Equivalent
  - Colour temp. : 5700K ±300K
- Lens make LedLink / Equivalent.
- In addition to built-in 5kV surge protection in driver, it is equipped with 10kV external surge protection.
- Input voltage range: 140–310V AC.
- Side entry mounting for 40 to 50 mm OD pipe bracket.
- Top maintenance Access to driver is from the top.
- Ingress protection : IP66