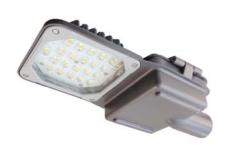

## Specification

- Epoxy powder coated pressure die-cast aluminium housing with weatherproof gasket for LEDs and control gear compartments.
- Pressure die-cast aluminium frame with heat resistant toughened clear glass fixed with SS screws.
- LED specification make CREE LED / Equivalent
  - Colour temp. : 5700K ±300K
- Lens make LedLink / Equivalent.
- In addition to built-in 5kV surge protection in driver, it is equipped with 10kV external surge protection.
- Input voltage range: 140–310V AC.
- Side entry mounting for 40 to 50 mm OD pipe bracket.
- Top maintenance Access to driver is from the top.
- Ingress protection : IP66