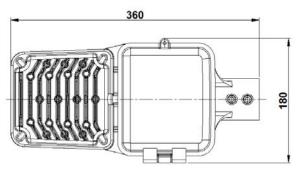

NOMINAL DIMENSIONS IN mm Tolerance +/-5

## Application

- Arterial roads,
- Main roads,
- Multi-level junctions,
- Traffic round-about,
- Civic centers. etc.

## Specification

- Epoxy powder coated pressure die-cast aluminium housing with weatherproof gasket for LEDs and control gear compartments.
- Pressure die-cast aluminium frame with heat resistant toughened clear glass fixed with SS screws.
- LED specification make CREE LED / Equivalent
  - Colour temp. : 5700K ±300K
- Lens make LedLink / Equivalent.
- In addition to built-in 5kV surge protection in driver, it is equipped with 10kV external surge protection.
- Input voltage range: 140–310V AC.
- Side entry mounting for 40 to 50 mm OD pipe bracket.
- Top maintenance Access to driver is from the top.
- Ingress protection : IP66

#