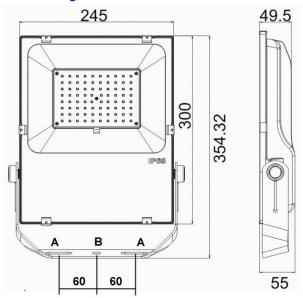

## Integral 80W LED floodlight luminaire

A = SLOTS, 40mm Lg x 10mm WIDE - 2 Nos. B = DIA 12.5mm HOLE - 1 No.

Nominal dimensions in mm Tolerance +/-5 (Except mtg. Hole)