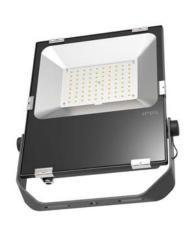

## Integral 80W LED floodlight luminaire

A = SLOTS, 40mm Lg x 10mm WIDE - 2 Nos. B = DIA 12.5mm HOLE - 1 No.

Nominal dimensions in mm Tolerance +/-5 (Except mtg. Hole)

#### Specification

- Pressure die-cast aluminum LED housing designed to act as heat sink for efficient dissipation of heat.
- Electrochemically brightened and anodized aluminum reflector with modular lens.
- Heat resistant toughened glass provided with gasket and SS clips to ensure ingress protection of IP65.
- LED Colour Temp.: 5700K ±300K
- Luminaires provided with a mounting bracket for aiming adjustment.
- Driver provided with input voltage surge, open and short circuit protection.
- In addition to built-in 4kV surge protection in driver, it is equipped with 10kV external surge protection.
- Finish: Powder coated.