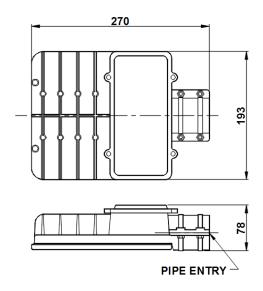

# LED ROADWAY LIGHTING LUMINAIRE "EDGE-PLUS"

## **BRLEP 72W LED V2**





NOMINAL DIMENSIONS IN mm Tolerance +/-5

## Application

- Arterial roads, Main roads,
- Multi-level junctions, Traffic round-about,
- Civic centers, etc.

# Specification

- Epoxy powder coated pressure die-cast aluminium housing with weatherproof gasket for LEDs and control gear compartments.
- Electrochemically brightened and anodized aluminium reflector.
- LED specification High power LED chip, Color temp.: 5700K ±300K
- LEDs provided with non-yellowing polycarbonate secondary lens optics.
- In addition to built-in 5kV surge protection in driver, it is equipped with 10kV external surge protection.
- Input voltage range: 100-300V AC.
- Side entry mounting for 50 mm OD pipe bracket.
- Ingress protection: IP66

## **Electrical Data**

| Product<br>Code | Cat. Ref.        | Input<br>Volt