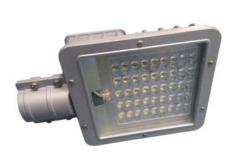

# Specification

- Epoxy powder coated pressure die-cast aluminium housing with weatherproof gasket for LEDs and control gear compartments.
- Electrochemically brightened and anodized aluminium reflector.
- LED specification High power LED chip, Color temp.: 5700K ±300K
- LEDs provided with non-yellowing polycarbonate secondary lens optics.
- In addition to built-in 5kV surge protection in driver, it is equipped with 10kV external surge protection.
- Input voltage range: 100-300V AC.
- Side entry mounting for 50 mm OD pipe bracket.
- Ingress protection: IP66