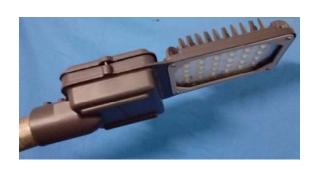

# LED ROADWAYS LIGHTING LUMINAIRE "EDGE"

### **BRTFG 60W LED V3**

NOMINAL DIMENSIONS IN mm Tolerance +/-5

## Specification

- Epoxy powder coated pressure die-cast aluminium housing with weatherproof gasket for LEDs and control gear compartments.
- Pressure die-cast aluminium frame with heat resistant toughened clear glass fixed with SS screws.
- LED make: CREE LED / Equivalent.

Colour Temp.: 5700K ±300K

- Lens make: LedLink / Equivalent.
- Driver has protection against over voltage & short circuit.
- Input voltage range: 140-310V AC.
- Side entry mounting for 40 to 50 mm OD pipe bracket.
- Top maintenance: Access to driver is from the top.
- Ingress protection: IP66