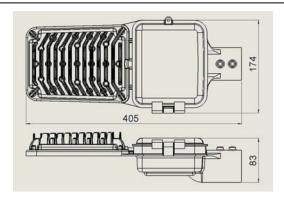

# LED ROADWAYS LIGHTING LUMINAIRE "EDGE"

### **BRTFG 60W LED V3**





NOMINAL DIMENSIONS IN mm Tolerance +/-5

## **Application**

- · Arterial roads, Main roads,
- Multi-level junctions,
- Traffic round-about,
- Civic centers, etc.

## Specification

- Epoxy powder coated pressure die-cast aluminium housing with weatherproof gasket for LEDs and control gear compartments.
- Pressure die-cast aluminium frame with heat resistant toughened clear glass fixed with SS screws.
- LED make: CREE LED / Equivalent.

Colour Temp.: 5700K ±300K

- Lens make: LedLink / Equivalent.
- Driver has protection against over voltage & short circuit.
- Input voltage range: 140-310V AC.
- Side entry mounting for 40 to 50 mm OD pipe bracket.
- Top maintenance: Access to driver is from the top.
- Ingress protection: IP66

### **Electrical Data**

| Product<br>Code | Cat. Ref.