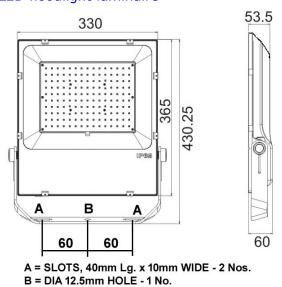

## **DATA SHEET**









Nominal dimensions in mm Tolerance +/-5 (Except mtg. Hole)

## Application

- Lighting of small to medium size bill boards,
- Parking areas around the residences, building complexes and colonies,
- Security lighting,
- General area lighting,
- Lighting of monuments, etc.

## Specification

- Pressure die-cast aluminum LED housing designed to act as heat sink for efficient dissipation of heat.
- Electrochemically brightened and anodized aluminum reflector with modular lens.
- Heat resistant toughened glass provided with gasket and SS clips to ensure ingress protection of IP65.
- LED Colour Temp.: 5700K ±300K
- Luminaires provided with a mounting bracket for aiming adjustment.
- Driver provided with input voltage surge, open and short circuit protection.
- In addition to built-in 4kV surge