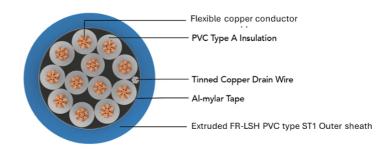

## DESIGN CODE: ICBS04CYUAYL012C001S

| the state of the s |                                                                                        |  |
|--------------------------------------------------------------------------------------------------------------------------------------------------------------------------------------------------------------------------------------------------------------------------------------------------------------------------------------------------------------------------------------------------------------------------------------------------------------------------------------------------------------------------------------------------------------------------------------------------------------------------------------------------------------------------------------------------------------------------------------------------------------------------------------------------------------------------------------------------------------------------------------------------------------------------------------------------------------------------------------------------------------------------------------------------------------------------------------------------------------------------------------------------------------------------------------------------------------------------------------------------------------------------------------------------------------------------------------------------------------------------------------------------------------------------------------------------------------------------------------------------------------------------------------------------------------------------------------------------------------------------------------------------------------------------------------------------------------------------------------------------------------------------------------------------------------------------------------------------------------------------------------------------------------------------------------------------------------------------------------------------------------------------------------------------------------------------------------------------------------------------------|----------------------------------------------------------------------------------------|--|
| Particulars                                                                                                                                                                                                                                                                                                                                                                                                                                                                                                                                                                                                                                                                                                                                                                                                                                                                                                                                                                                                                                                                                                                                                                                                                                                                                                                                                                                                                                                                                                                                                                                                                                                                                                                                                                                                                                                                                                                                                                                                                                                                                                                    | 12C X 1Sqmm                                                                            |  |
| Name of Manufacturer                                                                                                                                                                                                                                                                                                                                                                                                                                                                                                                                                                                                                                                                                                                                                                                                                                                                                                                                                                                                                                                                                                                                                                                                                                                                                                                                                                                                                                                                                                                                                                                                                                                                                                                                                                                                                                                                                                                                                                                                                                                                                                           | Polycab India Ltd                                                                      |  |
| Type of Cable                                                                                                                                                                                                                                                                                                                                                                                                                                                                                                                                                                                                                                                                                                                                                                                                                                                                                                                                                                                                                                                                                                                                                                                                                                                                                                                                                                                                                                                                                                                                                                                                                                                                                                                                                                                                                                                                                                                                                                                                                                                                                                                  | Screened BMS Cable                                                                     |  |
| No of Elements X Size in mm² (No X Sq.mm)                                                                                                                                                                                                                                                                                                                                                                                                                                                                                                                                                                                                                                                                                                                                                                                                                                                                                                                                                                                                                                                                                                                                                                                                                                                                                                                                                                                                                                                                                                                                                                                                                                                                                                                                                                                                                                                                                                                                                                                                                                                                                      | 12C X 1                                                                                |  |
| Voltage Grade (Volts)                                                                                                                                                                                                                                                                                                                                                                                                                                                                                                                                                                                                                                                                                                                                                                                                                                                                                                                                                                                                                                                                                                                                                                                                                                                                                                                                                                                                                                                                                                                                                                                                                                                                                                                                                                                                                                                                                                                                                                                                                                                                                                          | 300/500                                                                                |  |
| Applicable standard (S)                                                                                                                                                                                                                                                                                                                                                                                                                                                                                                                                                                                                                                                                                                                                                                                                                                                                                                                                                                                                                                                                                                                                                                                                                                                                                                                                                                                                                                                                                                                                                                                                                                                                                                                                                                                                                                                                                                                                                                                                                                                                                                        | Generally as per BSEN 50288-7                                                          |  |
| Conductor                                                                                                                                                                                                                                                                                                                                                                                                                                                                                                                                                                                                                                                                                                                                                                                                                                                                                                                                                                                                                                                                                                                                                                                                                                                                                                                                                                                                                                                                                                                                                                                                                                                                                                                                                                                                                                                                                                                                                                                                                                                                                                                      |                                                                                        |  |
| a) Material                                                                                                                                                                                                                                                                                                                                                                                                                                                                                                                                                                                                                                                                                                                                                                                                                                                                                                                                                                                                                                                                                                                                                                                                                                                                                                                                                                                                                                                                                                                                                                                                                                                                                                                                                                                                                                                                                                                                                                                                                                                                                                                    | Plain annealed high conductivity Flexible copper conductor as per Class 5 of IEC:60228 |  |
| <ul><li>b) Maximum d.c. resistance of conductor at<br/>(Ω/km)</li></ul>                                                                                                                                                                                                                                                                                                                                                                                                                                                                                                                                                                                                                                                                                                                                                                                                                                                                                                                                                                                                                                                                                                                                                                                                                                                                                                                                                                                                                                                                                                                                                                                                                                                                                                                                                                                                                                                                                                                                                                                                                                                        | ± 20° C 19.5                                                                           |  |
| c) Shape of conductor                                                                                                                                                                                                                                                                                                                                                                                                                                                                                                                                                                                                                                                                                                                                                                                                                                                                                                                                                                                                                                                                                                                                                                                                                                                                                                                                                                                                                                                                                                                                                                                                                                                                                                                                                                                                                                                                                                                                                                                                                                                                                                          | Bunched Circular                                                                       |  |
| Insulation                                                                                                                                                                                                                                                                                                                                                                                                                                                                                                                                                                                                                                                                                                                                                                                                                                                                                                                                                                                                                                                                                                                                                                                                                                                                                                                                                                                                                                                                                                                                                                                                                                                                                                                                                                                                                                                                                                                                                                                                                                                                                                                     |                                                                                        |  |
| a) Material                                                                                                                                                                                                                                                                                                                                                                                                                                                                                                                                                                                                                                                                                                                                                                                                                                                                                                                                                                                                                                                                                                                                                                                                                                                                                                                                                                                                                                                                                                                                                                                                                                                                                                                                                                                                                                                                                                                                                                                                                                                                                                                    | Extruded PVC Type 'A'                                                                  |  |
| b) Minimum Thickness (mm)                                                                                                                                                                                                                                                                                                                                                                                                                                                                                                                                                                                                                                                                                                                                                                                                                                                                                                                                                                                                                                                                                                                                                                                                                                                                                                                                                                                                                                                                                                                                                                                                                                                                                                                                                                                                                                                                                                                                                                                                                                                                                                      | 0.44                                                                                   |  |
| c) Core Identification                                                                                                                                                                                                                                                                                                                                                                                                                                                                                                                                                                                                                                                                                                                                                                                                                                                                                                                                                                                                                                                                                                                                                                                                                                                                                                                                                                                                                                                                                                                                                                                                                                                                                                                                                                                                                                                                                                                                                                                                                                                                                                         | All cores grey with number printing                                                    |  |
| Collective Screen                                                                                                                                                                                                                                                                                                                                                                                                                                                                                                                                                                                                                                                                                                                                                                                                                                                                                                                                                                                                                                                                                                                                                                                                                                                                                                                                                                                                                                                                                                                                                                                                                                                                                                                                                                                                                                                                                                                                                                                                                                                                                                              |                                                                                        |  |
| a) Material                                                                                                                                                                                                                                                                                                                                                                                                                                                                                                                                                                                                                                                                                                                                                                                                                                                                                                                                                                                                                                                                                                                                                                                                                                                                                                                                                                                                                                                                                                                                                                                                                                                                                                                                                                                                                                                                                                                                                                                                                                                                                                                    | Aluminium mylar tape                                                                   |  |
| b) Nominal Thickness (mm)                                                                                                                                                                                                                                                                                                                                                                                                                                                                                                                                                                                                                                                                                                                                                                                                                                                                                                                                                                                                                                                                                                                                                                                                                                                                                                                                                                                                                                                                                                                                                                                                                                                                                                                                                                                                                                                                                                                                                                                                                                                                                                      | 0.018                                                                                  |  |
| c) Material of Drain Wire                                                                                                                                                                                                                                                                                                                                                                                                                                                                                                                                                                                                                                                                                                                                                                                                                                                                                                                                                                                                                                                                                                                                                                                                                                                                                                                                                                                                                                                                                                                                                                                                                                                                                                                                                                                                                                                                                                                                                                                                                                                                                                      | Flexible ATC                                                                           |  |
| d) Size of Drain Wire (Sq.mm)                                                                                                                                                                                                                                                                                                                                                                                                                                                                                                                                                                                                                                                                                                                                                                                                                                                                                                                                                                                                                                                                                                                                                                                                                                                                                                                                                                                                                                                                                                                                                                                                                                                                                                                                                                                                                                                                                                                                                                                                                                                                                                  | 0.5 mm² (16/0.2 mm)                                                                    |  |
| Outer sheath                                                                                                                                                                                                                                                                                                                                                                                                                                                                                                                                                                                                                                                                                                                                                                                                                                                                                                                                                                                                                                                                                                                                                                                                                                                                                                                                                                                                                                                                                                                                                                                                                                                                                                                                                                                                                                                                                                                                                                                                                                                                                                                   |                                                                                        |  |
| a) Material                                                                                                                                                                                                                                                                                                                                                                                                                                                                                                                                                                                                                                                                                                                                                                                                                                                                                                                                                                                                                                                                                                                                                                                                                                                                                                                                                                                                                                                                                                                                                                                                                                                                                                                                                                                                                                                                                                                                                                                                                                                                                                                    | Extruded FR-LSH PVC Type ST1                                                           |  |
| b) Nominal thickness (mm)                                                                                                                                                                                                                                                                                                                                                                                                                                                                                                                                                                                                                                                                                                                                                                                                                                                                                                                                                                                                                                                                                                                                                                                                                                                                                                                                                                                                                                                                                                                                                                                                                                                                                                                                                                                                                                                                                                                                                                                                                                                                                                      | 1.07                                                                                   |  |
| c) Colour Of Outersheath                                                                                                                                                                                                                                                                                                                                                                                                                                                                                                                                                                                                                                                                                                                                                                                                                                                                                                                                                                                                                                                                                                                                                                                                                                                                                                                                                                                                                                                                                                                                                                                                                                                                                                                                                                                                                                                                                                                                                                                                                                                                                                       | Blue                                                                                   |  |
| Approximate Overall diameter of cable (mm)                                                                                                                                                                                                                                                                                                                                                                                                                                                                                                                                                                                                                                                                                                                                                                                                                                                                                                                                                                                                                                                                                                                                                                                                                                                                                                                                                                                                                                                                                                                                                                                                                                                                                                                                                                                                                                                                                                                                                                                                                                                                                     | 12.4 ± 2.0                                                                             |  |
| Maximum conductor temperature under norma<br>operating conditions (°C)                                                                                                                                                                                                                                                                                                                                                                                                                                                                                                                                                                                                                                                                                                                                                                                                                                                                                                                                                                                                                                                                                                                                                                                                                                                                                                                                                                                                                                                                                                                                                                                                                                                                                                                                                                                                                                                                                                                                                                                                                                                         | al 70                                                                                  |  |
| Maximum conductor temperature at the termination of short circuit (°C)                                                                                                                                                                                                                                                                                                                                                                                                                                                                                                                                                                                                                                                                                                                                                                                                                                                                                                                                                                                                                                                                                                                                                                                                                                                                                                                                                                                                                                                                                                                                                                                                                                                                                                                                                                                                                                                                                                                                                                                                                                                         | 160                                                                                    |  |
| Minimum bending radius (mm)                                                                                                                                                                                                                                                                                                                                                                                                                                                                                                                                                                                                                                                                                                                                                                                                                                                                                                                                                                                                                                                                                                                                                                                                                                                                                                                                                                                                                                                                                                                                                                                                                                                                                                                                                                                                                                                                                                                                                                                                                                                                                                    | 12 times Overall diameter                                                              |  |