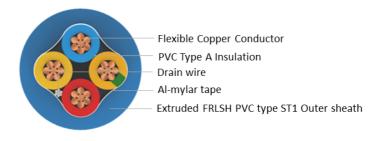

## Document ID: TE/QMS/F/02 DESIGN CODE: ICBS04CYUAYL004C001S

| Name of Manufacturer Polycab India Ltd  Type of Cable Screened BMS Cable  No of Elements X Size in mm² (No X Sq.mm) 4C X 1                                                                                                                                                                                                                                                                                                                                                                                                                                                                                                                                                                                                                                                                                                                                                                                                                                                                                                                                                                                                                                                                                                                                                                                                                                                                                                                                                                                                                                                                                                                                                                                                                                                                                                                                                                                                                                                                                                                                                                                                    |  |  |  |
|-------------------------------------------------------------------------------------------------------------------------------------------------------------------------------------------------------------------------------------------------------------------------------------------------------------------------------------------------------------------------------------------------------------------------------------------------------------------------------------------------------------------------------------------------------------------------------------------------------------------------------------------------------------------------------------------------------------------------------------------------------------------------------------------------------------------------------------------------------------------------------------------------------------------------------------------------------------------------------------------------------------------------------------------------------------------------------------------------------------------------------------------------------------------------------------------------------------------------------------------------------------------------------------------------------------------------------------------------------------------------------------------------------------------------------------------------------------------------------------------------------------------------------------------------------------------------------------------------------------------------------------------------------------------------------------------------------------------------------------------------------------------------------------------------------------------------------------------------------------------------------------------------------------------------------------------------------------------------------------------------------------------------------------------------------------------------------------------------------------------------------|--|--|--|
|                                                                                                                                                                                                                                                                                                                                                                                                                                                                                                                                                                                                                                                                                                                                                                                                                                                                                                                                                                                                                                                                                                                                                                                                                                                                                                                                                                                                                                                                                                                                                                                                                                                                                                                                                                                                                                                                                                                                                                                                                                                                                                                               |  |  |  |
| No of Floments V Size in mm <sup>2</sup> /No V Samm)                                                                                                                                                                                                                                                                                                                                                                                                                                                                                                                                                                                                                                                                                                                                                                                                                                                                                                                                                                                                                                                                                                                                                                                                                                                                                                                                                                                                                                                                                                                                                                                                                                                                                                                                                                                                                                                                                                                                                                                                                                                                          |  |  |  |
| No of Elements A Size in mini- (No A Sq.mm) 4C A 1                                                                                                                                                                                                                                                                                                                                                                                                                                                                                                                                                                                                                                                                                                                                                                                                                                                                                                                                                                                                                                                                                                                                                                                                                                                                                                                                                                                                                                                                                                                                                                                                                                                                                                                                                                                                                                                                                                                                                                                                                                                                            |  |  |  |
| Voltage Grade (Volts) 300/500                                                                                                                                                                                                                                                                                                                                                                                                                                                                                                                                                                                                                                                                                                                                                                                                                                                                                                                                                                                                                                                                                                                                                                                                                                                                                                                                                                                                                                                                                                                                                                                                                                                                                                                                                                                                                                                                                                                                                                                                                                                                                                 |  |  |  |
| Applicable standard (S) Generally as per BSEN 50288-7                                                                                                                                                                                                                                                                                                                                                                                                                                                                                                                                                                                                                                                                                                                                                                                                                                                                                                                                                                                                                                                                                                                                                                                                                                                                                                                                                                                                                                                                                                                                                                                                                                                                                                                                                                                                                                                                                                                                                                                                                                                                         |  |  |  |
| Conductor                                                                                                                                                                                                                                                                                                                                                                                                                                                                                                                                                                                                                                                                                                                                                                                                                                                                                                                                                                                                                                                                                                                                                                                                                                                                                                                                                                                                                                                                                                                                                                                                                                                                                                                                                                                                                                                                                                                                                                                                                                                                                                                     |  |  |  |
| a) Material Plain annealed high conductivity Flexible copper copper conductivity Flexible copper copper copper copper copper copper |  |  |  |
| b) Maximum d.c. resistance of conductor at 20° C $$(\Omega/\text{km})$$                                                                                                                                                                                                                                                                                                                                                                                                                                                                                                                                                                                                                                                                                                                                                                                                                                                                                                                                                                                                                                                                                                                                                                                                                                                                                                                                                                                                                                                                                                                                                                                                                                                                                                                                                                                                                                                                                                                                                                                                                                                       |  |  |  |
| c) Shape of conductor Bunched Circular                                                                                                                                                                                                                                                                                                                                                                                                                                                                                                                                                                                                                                                                                                                                                                                                                                                                                                                                                                                                                                                                                                                                                                                                                                                                                                                                                                                                                                                                                                                                                                                                                                                                                                                                                                                                                                                                                                                                                                                                                                                                                        |  |  |  |
| Insulation                                                                                                                                                                                                                                                                                                                                                                                                                                                                                                                                                                                                                                                                                                                                                                                                                                                                                                                                                                                                                                                                                                                                                                                                                                                                                                                                                                                                                                                                                                                                                                                                                                                                                                                                                                                                                                                                                                                                                                                                                                                                                                                    |  |  |  |
| a) Material Extruded PVC Type 'A'                                                                                                                                                                                                                                                                                                                                                                                                                                                                                                                                                                                                                                                                                                                                                                                                                                                                                                                                                                                                                                                                                                                                                                                                                                                                                                                                                                                                                                                                                                                                                                                                                                                                                                                                                                                                                                                                                                                                                                                                                                                                                             |  |  |  |
| b) Minimum Thickness (mm) 0.44                                                                                                                                                                                                                                                                                                                                                                                                                                                                                                                                                                                                                                                                                                                                                                                                                                                                                                                                                                                                                                                                                                                                                                                                                                                                                                                                                                                                                                                                                                                                                                                                                                                                                                                                                                                                                                                                                                                                                                                                                                                                                                |  |  |  |
| c) Core Identification Red, Yellow, Blue & Yellow-Green                                                                                                                                                                                                                                                                                                                                                                                                                                                                                                                                                                                                                                                                                                                                                                                                                                                                                                                                                                                                                                                                                                                                                                                                                                                                                                                                                                                                                                                                                                                                                                                                                                                                                                                                                                                                                                                                                                                                                                                                                                                                       |  |  |  |
| Collective Screen                                                                                                                                                                                                                                                                                                                                                                                                                                                                                                                                                                                                                                                                                                                                                                                                                                                                                                                                                                                                                                                                                                                                                                                                                                                                                                                                                                                                                                                                                                                                                                                                                                                                                                                                                                                                                                                                                                                                                                                                                                                                                                             |  |  |  |
| a) Material Aluminium mylar tape                                                                                                                                                                                                                                                                                                                                                                                                                                                                                                                                                                                                                                                                                                                                                                                                                                                                                                                                                                                                                                                                                                                                                                                                                                                                                                                                                                                                                                                                                                                                                                                                                                                                                                                                                                                                                                                                                                                                                                                                                                                                                              |  |  |  |
| b) Nominal Thickness (mm) 0.018                                                                                                                                                                                                                                                                                                                                                                                                                                                                                                                                                                                                                                                                                                                                                                                                                                                                                                                                                                                                                                                                                                                                                                                                                                                                                                                                                                                                                                                                                                                                                                                                                                                                                                                                                                                                                                                                                                                                                                                                                                                                                               |  |  |  |
| c) Material of Drain Wire Flexible ATC                                                                                                                                                                                                                                                                                                                                                                                                                                                                                                                                                                                                                                                                                                                                                                                                                                                                                                                                                                                                                                                                                                                                                                                                                                                                                                                                                                                                                                                                                                                                                                                                                                                                                                                                                                                                                                                                                                                                                                                                                                                                                        |  |  |  |
| d) Size of Drain Wire (Sq.mm) 0.5 mm² (16/0.2 mm)                                                                                                                                                                                                                                                                                                                                                                                                                                                                                                                                                                                                                                                                                                                                                                                                                                                                                                                                                                                                                                                                                                                                                                                                                                                                                                                                                                                                                                                                                                                                                                                                                                                                                                                                                                                                                                                                                                                                                                                                                                                                             |  |  |  |
| Outer sheath                                                                                                                                                                                                                                                                                                                                                                                                                                                                                                                                                                                                                                                                                                                                                                                                                                                                                                                                                                                                                                                                                                                                                                                                                                                                                                                                                                                                                                                                                                                                                                                                                                                                                                                                                                                                                                                                                                                                                                                                                                                                                                                  |  |  |  |
| a) Material Extruded FR-LSH PVC Type ST1                                                                                                                                                                                                                                                                                                                                                                                                                                                                                                                                                                                                                                                                                                                                                                                                                                                                                                                                                                                                                                                                                                                                                                                                                                                                                                                                                                                                                                                                                                                                                                                                                                                                                                                                                                                                                                                                                                                                                                                                                                                                                      |  |  |  |
| b) Nominal thickness (mm) 0.92                                                                                                                                                                                                                                                                                                                                                                                                                                                                                                                                                                                                                                                                                                                                                                                                                                                                                                                                                                                                                                                                                                                                                                                                                                                                                                                                                                                                                                                                                                                                                                                                                                                                                                                                                                                                                                                                                                                                                                                                                                                                                                |  |  |  |
| c) Colour Of Outersheath Blue                                                                                                                                                                                                                                                                                                                                                                                                                                                                                                                                                                                                                                                                                                                                                                                                                                                                                                                                                                                                                                                                                                                                                                                                                                                                                                                                                                                                                                                                                                                                                                                                                                                                                                                                                                                                                                                                                                                                                                                                                                                                                                 |  |  |  |
| Approximate Overall diameter of cable (mm) $7.9 \pm 1.0$                                                                                                                                                                                                                                                                                                                                                                                                                                                                                                                                                                                                                                                                                                                                                                                                                                                                                                                                                                                                                                                                                                                                                                                                                                                                                                                                                                                                                                                                                                                                                                                                                                                                                                                                                                                                                                                                                                                                                                                                                                                                      |  |  |  |
| Maximum conductor temperature under normal operating conditions (°C)                                                                                                                                                                                                                                                                                                                                                                                                                                                                                                                                                                                                                                                                                                                                                                                                                                                                                                                                                                                                                                                                                                                                                                                                                                                                                                                                                                                                                                                                                                                                                                                                                                                                                                                                                                                                                                                                                                                                                                                                                                                          |  |  |  |
| Maximum conductor temperature at the termination of short circuit (°C)                                                                                                                                                                                                                                                                                                                                                                                                                                                                                                                                                                                                                                                                                                                                                                                                                                                                                                                                                                                                                                                                                                                                                                                                                                                                                                                                                                                                                                                                                                                                                                                                                                                                                                                                                                                                                                                                                                                                                                                                                                                        |  |  |  |
| Minimum bending radius (mm) 12 times Overall diameter                                                                                                                                                                                                                                                                                                                                                                                                                                                                                                                                                                                                                                                                                                                                                                                                                                                                                                                                                                                                                                                                                                                                                                                                                                                                                                                                                                                                                                                                                                                                                                                                                                                                                                                                                                                                                                                                                                                                                                                                                                                                         |  |  |  |